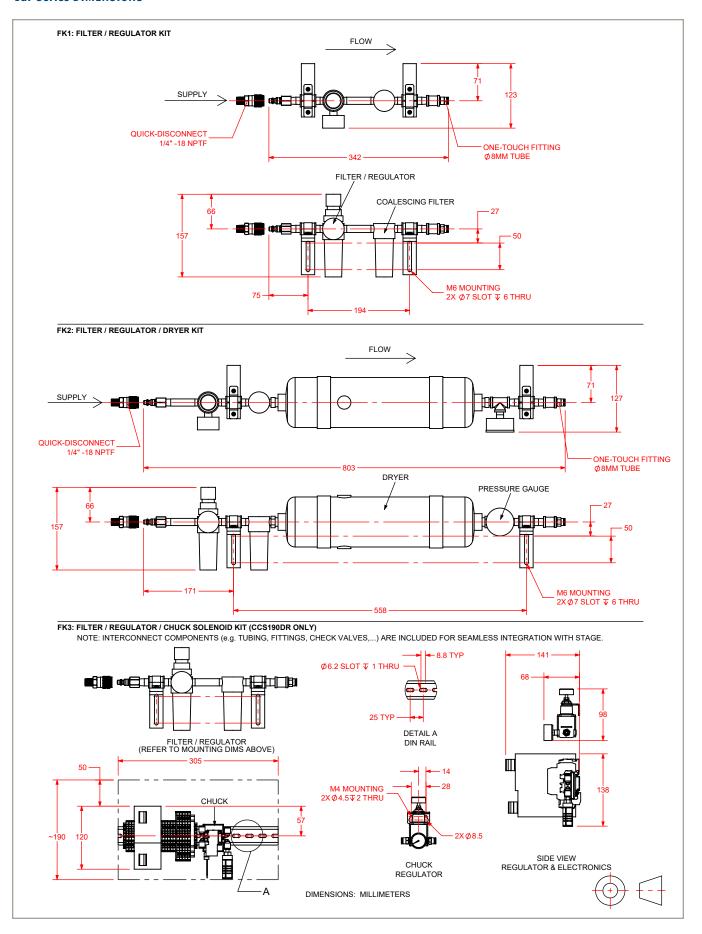

#### **CGF Series DIMENSIONS**

www.aerotech.com

#### **CGF Series DIMENSIONS**

www.aerotech.com 2

#### Filtration Kit (Required)

| -FK1 | Filter/regulator kit       |
|------|----------------------------|
| -FK2 | Filter/regulator/dryer kit |

-FK3 Filter/regulator/dryer/chuck solenoid valve kit

-FK4 Filter/regulator/dryer/chuck and gripper/solenoid valve kit