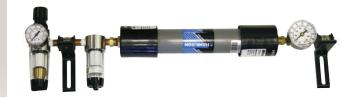

## **Collet and Gripper Filtration Unit**

Low-maintenance filtration and solenoid kit used for control of Aerotech collet workholding stages

Compatible with the ASR, ACS, CCS, LaserTurn, and VascuLathe systems and all Aerotech amplifiers and controllers

#### Filtration Kit (Required)

| -FK1 | Filter/regulator kit       |
|------|----------------------------|
| -FK2 | Filter/regulator/dryer kit |

-FK3 Filter/regulator/dryer/chuck solenoid valve kit

-FK4 Filter/regulator/dryer/chuck and gripper/solenoid valve kit