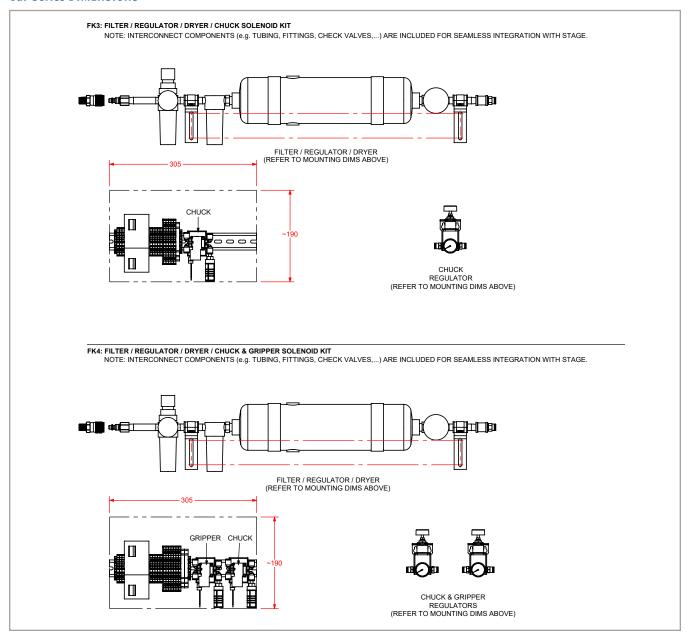

#### **CGF Series DIMENSIONS**

www.aerotech.com

#### **CGF Series DIMENSIONS**

www.aerotech.com 2

#### Filtration Kit (Required)

| -FK1 | Filter/regulator kit       |
|------|----------------------------|
| -FK2 | Filter/regulator/dryer kit |

-FK3 Filter/regulator/dryer/chuck solenoid valve kit

-FK4 Filter/regulator/dryer/chuck and gripper/solenoid valve kit